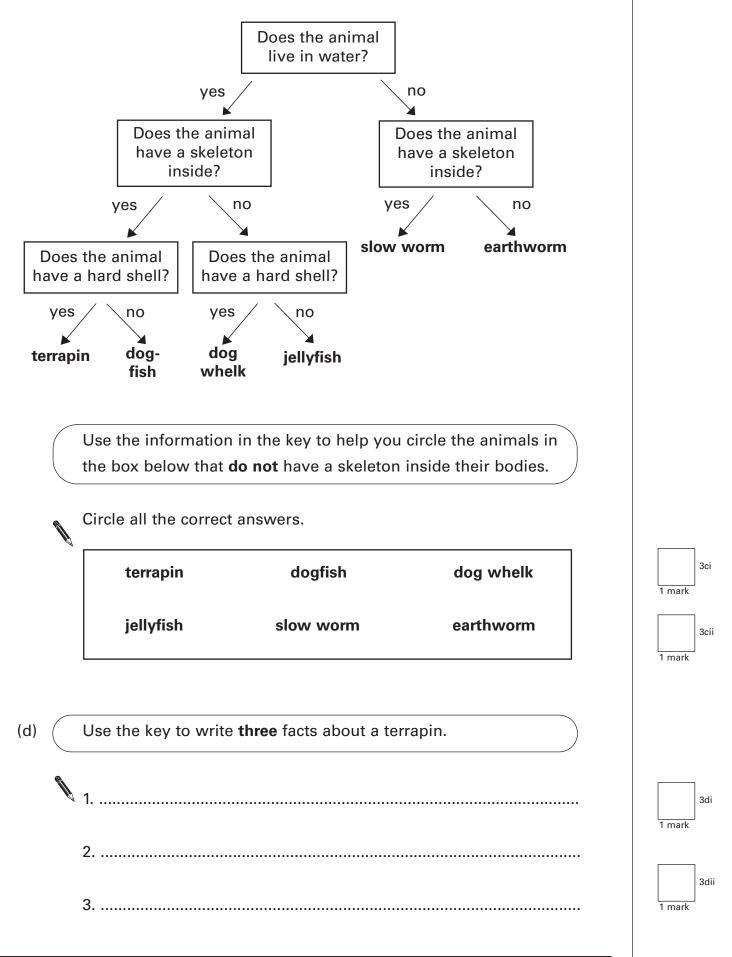

°C

2

What unit of measurement should she use to measure the distance of the light from the puppet?

cm

2b

(c) The key below can be used to identify some animals.

(b) Andy builds the circuit below. The bulbs **do** light up.