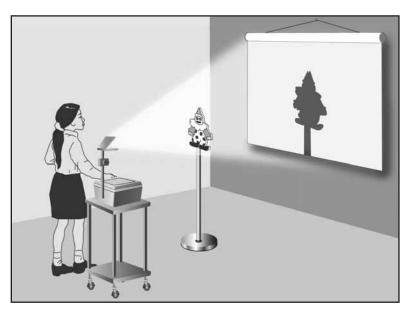

Which **TWO** adults are most likely to have healthy hearts?

..... and .....

5

Write A, B, C, or D.

1b 1 mark

1a

Lucy makes a shadow of a puppet on a screen. (a) She investigates how changing the distance of the light from the puppet affects the size of the shadow.

What equipment should she use to measure the distance of the light from the puppet?

.....

km

Ν

2a 1 mark

(b)

Tick **ONE** box.

g

°C

2

What unit of measurement should she use to measure the distance of the light from the puppet?

cm

2b

(c) The key below can be used to identify some animals.

(b) Andy builds the circuit below. The bulbs **do** light up.