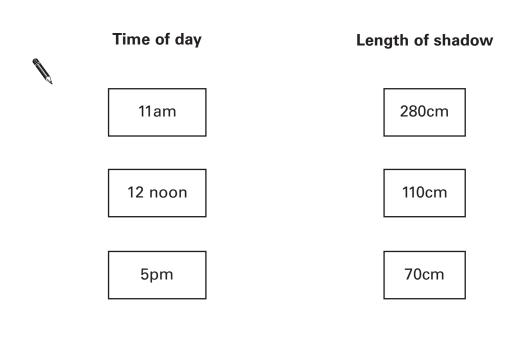

They repeat their test at two other times of the day.

Draw **THREE** lines to match each time of day to the correct length of shadow.

8

8a

| (b) | Tick <b>ONE</b> box to show why shadows change length during the day.                                       |                |
|-----|-------------------------------------------------------------------------------------------------------------|----------------|
| 8   |                                                                                                             |                |
|     | The Sun orbits the Earth. The Earth orbits the Sun.                                                         |                |
|     | The Sun goes up in the day and down at night. The Earth spins on its axis.                                  | 8b<br>1 mark   |
| (c) | The Moon does not give out light of its own. It reflects light from the Sun.                                |                |
|     | Tick <b>ONE</b> box to show which sentence below is evidence that the Moon does not give out its own light. |                |
| P   |                                                                                                             |                |
|     | The Moon is a sphere but appears to change shape during the month.                                          |                |
|     | The Moon is nearer to the Earth than the Sun.                                                               |                |
|     | The Moon cannot be seen on cloudy days.                                                                     |                |
|     | The position of the Moon in the sky changes.                                                                | 1 mark         |
| (d) | Draw <b>TWO</b> arrows on the diagram below to show the direction                                           |                |
|     | the light travels so that a person on the Earth can see the Moon.                                           |                |
| Ŕ   | Moon                                                                                                        |                |
|     | Sun                                                                                                         | 8di<br>1 mark  |
|     | Earth                                                                                                       | 8dii<br>1 mark |
|     | 19 Total                                                                                                    |                |