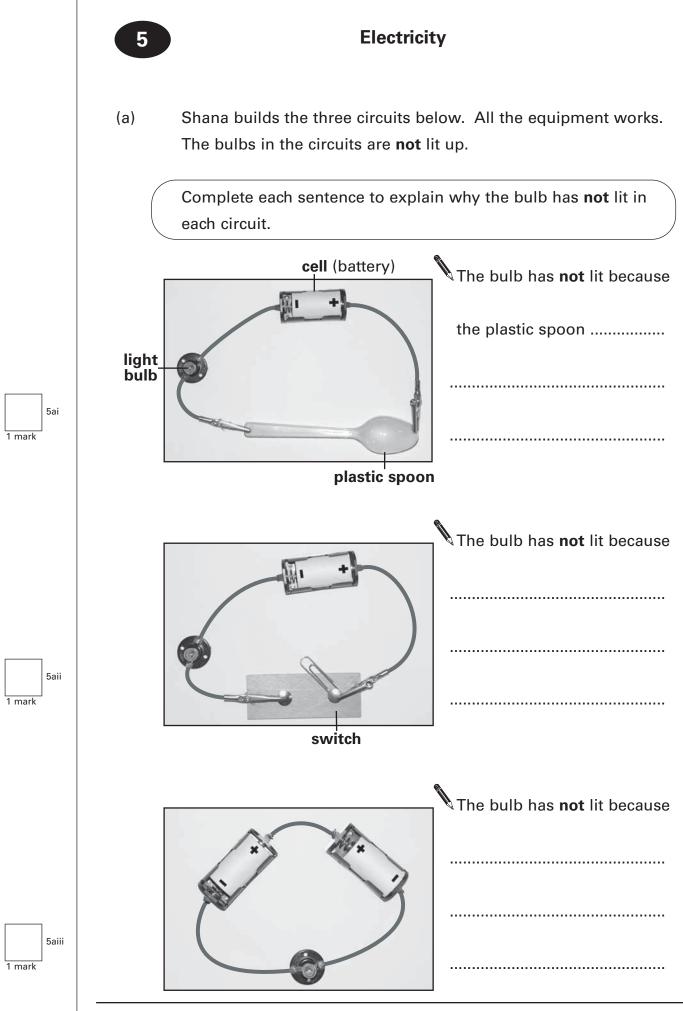

°C

2

What unit of measurement should she use to measure the distance of the light from the puppet?

cm

2b

(c) The key below can be used to identify some animals.

(b) Andy builds the circuit below. The bulbs **do** light up.

Draw a circuit diagram for Andy's circuit in the space below.

Use these symbols in your circuit diagram:

(c) Andy wants to change his circuit so that the **two** bulbs are brighter. He can use any other equipment.