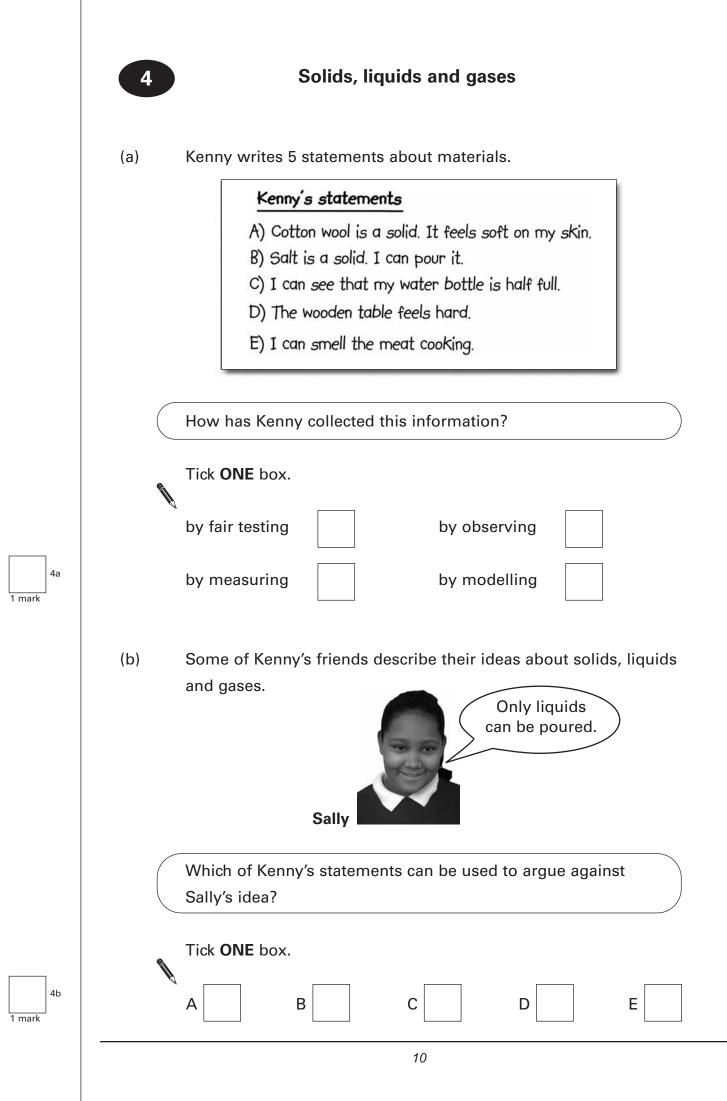

Suggest **TWO** ways Andy can make his **two** bulbs brighter.

1. ..... 2. .....

5b

5ci

5cii

1 mark

1 mark

(a) Evan investigates how temperature affects the germination of mustard seeds.

Evan has three dishes. He puts some paper towel and 40 mustard seeds in each dish.

He puts one dish in a fridge, one dish in a dark shed and the last dish in a cupboard. He waters the seeds regularly.

Describe **TWO** things Evan should keep the same to make sure his test is fair.