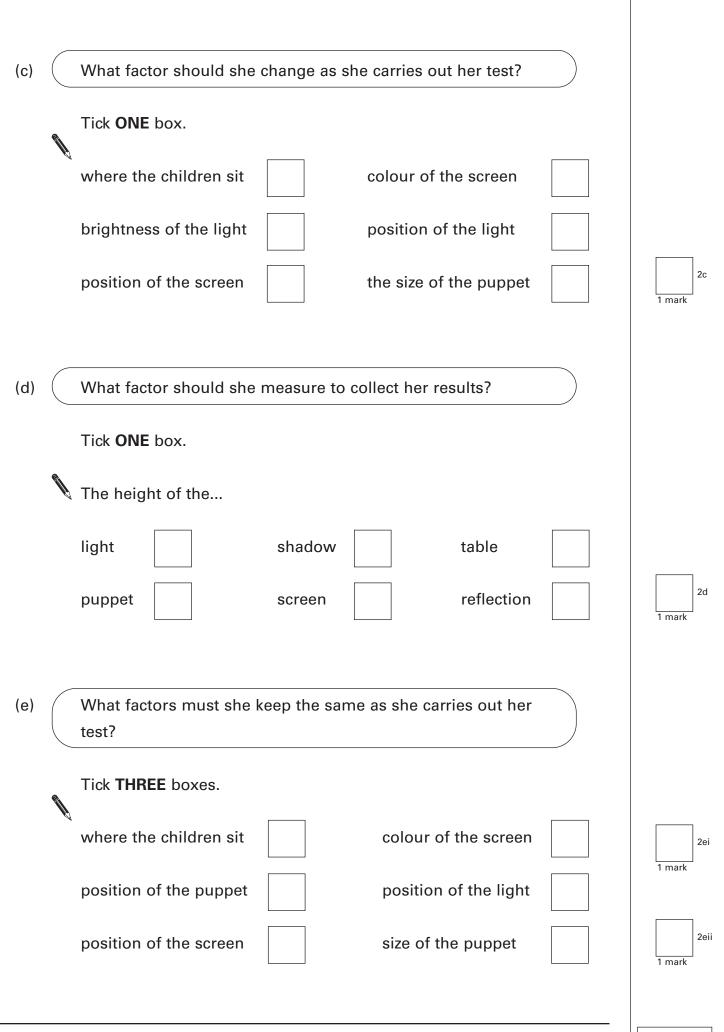

What equipment should she use to measure the distance of the light from the puppet?

.....

km

Ν

2a 1 mark

(b)

Tick **ONE** box.

g