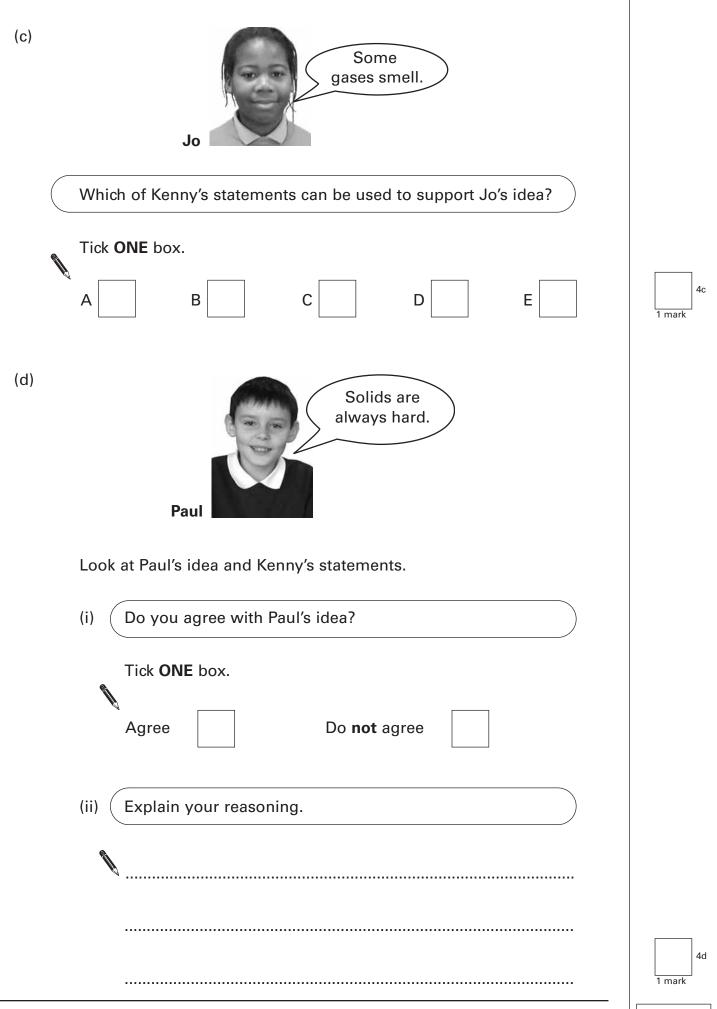

## The heart

(a) Denise uses a stethoscope.She listens to Joe's heartbeat before Joe exercises.

As soon as Joe stops exercising, Denise listens again. Joe's heartbeat is louder.

Describe one other change in Joe's heartbeat straight after exercise compared with before exercise.