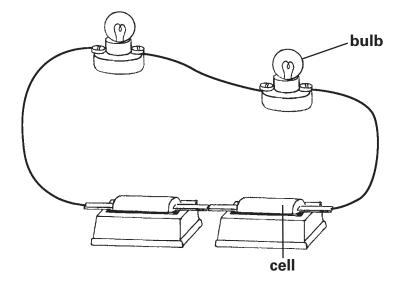

Draw a circuit diagram for Andy's circuit in the space below.

Use these symbols in your circuit diagram:

(c) Andy wants to change his circuit so that the **two** bulbs are brighter. He can use any other equipment.