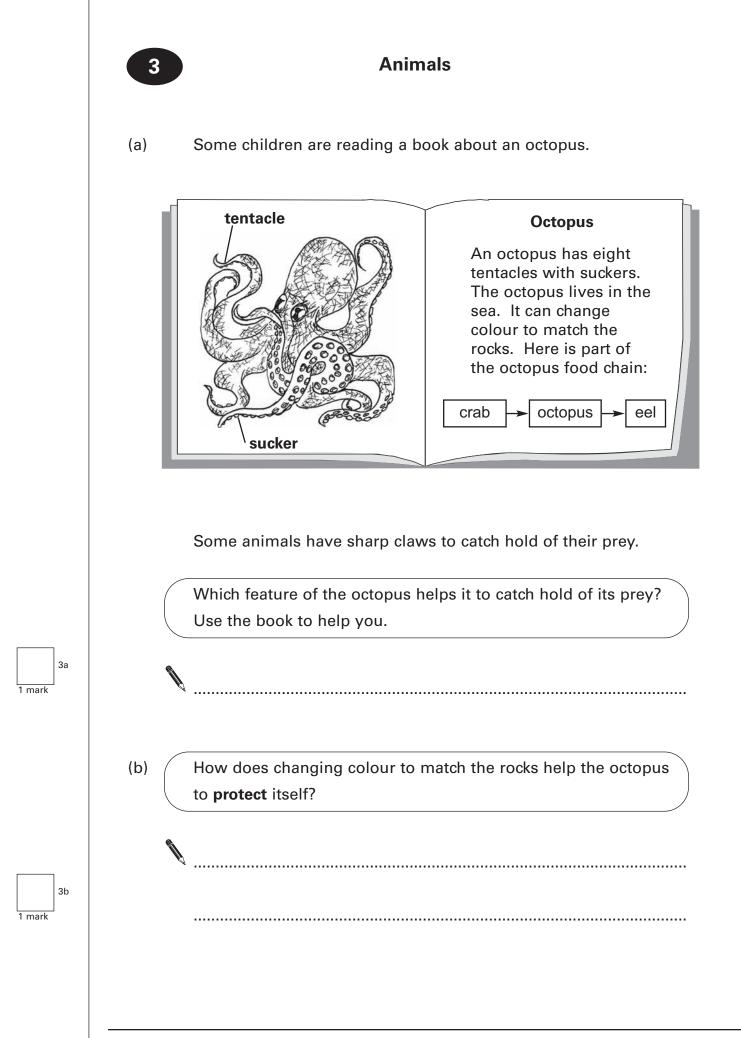

°C

2

What unit of measurement should she use to measure the distance of the light from the puppet?

cm

2b

(c) The key below can be used to identify some animals.

(b) Andy builds the circuit below. The bulbs **do** light up.