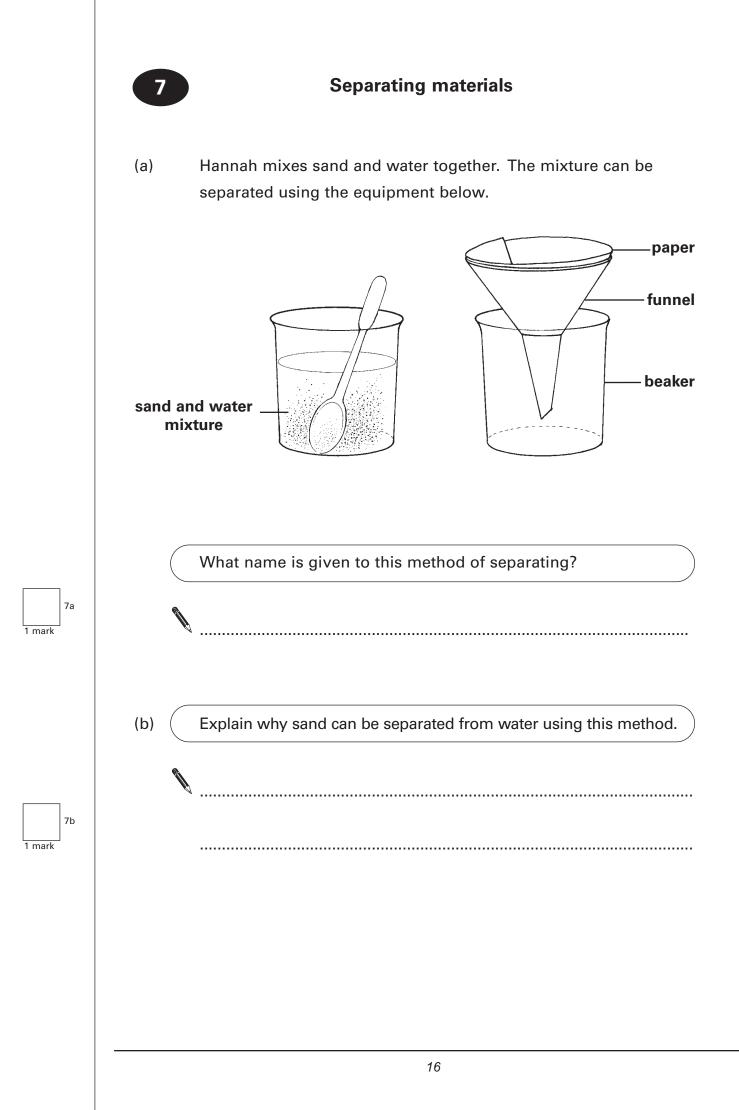

1 mark

(c) Hannah wants to separate some different mixtures.

flour and rice

steel nails and brass screws

Complete the table below to show how Hannah could separate each mixture quickly.

| Mixture                            | Method of separating | How is the mixture separated?                                   |      |
|------------------------------------|----------------------|-----------------------------------------------------------------|------|
| sugar and<br>water                 | evaporation          | The water <u>evaporates</u> .<br>The sugar is left in the dish. |      |
| flour and<br>rice                  | <b>N</b>             | The flour<br>The rice                                           | 1 ma |
| steel nails<br>and brass<br>screws | <b>N</b>             | The steel nails<br>The brass screws                             | 1 ma |