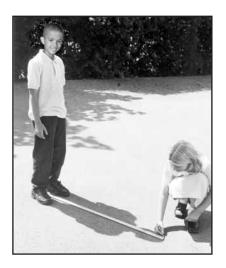

7cia

7cib

7ciia

7ciib

17

(a) Kate and Ashur are finding out about the Earth, Sun and Moon.

They decide to investigate how shadows change at different times of the day. Kate measures the length of Ashur's shadow.

They repeat their test at two other times of the day.

Draw **THREE** lines to match each time of day to the correct length of shadow.

8

8a

| (b) | Tick <b>ONE</b> box to show why shadows change length during the day.                                       |                |
|-----|-------------------------------------------------------------------------------------------------------------|----------------|
| 8   |                                                                                                             |                |
|     | The Sun orbits the Earth. The Earth orbits the Sun.                                                         |                |
|     | The Sun goes up in the day and down at night. The Earth spins on its axis.                                  | 8b<br>1 mark   |
| (c) | The Moon does not give out light of its own. It reflects light from the Sun.                                |                |
|     | Tick <b>ONE</b> box to show which sentence below is evidence that the Moon does not give out its own light. |                |
| P   |                                                                                                             |                |
|     | The Moon is a sphere but appears to change shape during the month.                                          |                |
|     | The Moon is nearer to the Earth than the Sun.                                                               |                |
|     | The Moon cannot be seen on cloudy days.                                                                     |                |
|     | The position of the Moon in the sky changes.                                                                | 1 mark         |
| (d) | Draw <b>TWO</b> arrows on the diagram below to show the direction                                           |                |
|     | the light travels so that a person on the Earth can see the Moon.                                           |                |
| Ŕ   | Moon                                                                                                        |                |
|     | Sun                                                                                                         | 8di<br>1 mark  |
|     | Earth                                                                                                       | 8dii<br>1 mark |
|     | 19 Total                                                                                                    |                |