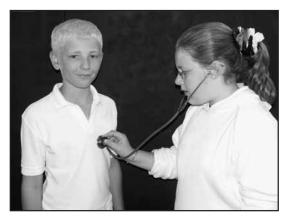

## The heart

(a) Denise uses a stethoscope.She listens to Joe's heartbeat before Joe exercises.

As soon as Joe stops exercising, Denise listens again. Joe's heartbeat is louder.

Describe one other change in Joe's heartbeat straight after exercise compared with before exercise.