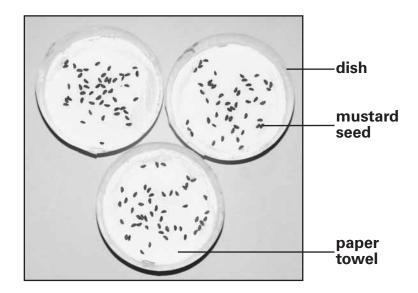

Evan has three dishes. He puts some paper towel and 40 mustard seeds in each dish.

He puts one dish in a fridge, one dish in a dark shed and the last dish in a cupboard. He waters the seeds regularly.

Describe **TWO** things Evan should keep the same to make sure his test is fair.

### (b) Evan counts the number of germinated seeds in the dishes each day.

| Place     | Temperature | Number of germinated seeds |       |       |  |
|-----------|-------------|----------------------------|-------|-------|--|
|           | of place    | day 1                      | day 2 | day 3 |  |
| fridge    | cold        | 0                          | 0     | 0     |  |
| dark shed | cool        | 0                          | 12    | 24    |  |
| cupboard  | warm        | 0                          | 25    | 39    |  |

How many germinated seeds did Evan count in the dark shed on day 2?

N ..... seeds

(c) Evan concludes: 'My results show that the cupboard was the best place for mustard seeds to germinate.'

Explain how the evidence in the table supports Evan's conclusion.

\_\_\_\_\_

(d) Use the table of results above to answer this question.

Tick **ONE** box after **each** sentence to show if, in Evan's investigation, it is **true**, **false** or you **can't tell**.

 Evan's investigation shows that
 True
 False
 Can't tell